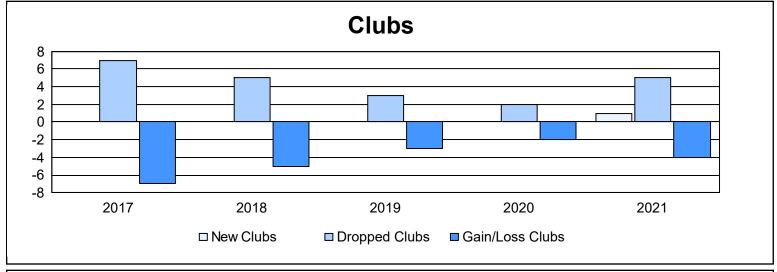

| Year      | New<br>Clubs | Dropped<br>Clubs | Gain/<br>Loss<br>Clubs | New<br>Members | Charter<br>Members | Reinstate<br>Members | Transfer<br>Members | Total<br>Member<br>Added | Total<br>Members<br>Dropped | Gain/<br>Loss<br>Members |
|-----------|--------------|------------------|------------------------|----------------|--------------------|----------------------|---------------------|--------------------------|-----------------------------|--------------------------|
| 2016-2017 | 0            | 7                | -7                     | 414            | 1                  | 3                    | 20                  | 438                      | 627                         | -189                     |
| 2017-2018 | 0            | 5                | -5                     | 345            | 7                  | 2                    | 41                  | 395                      | 609                         | -214                     |
| 2018-2019 | 0            | 3                | -3                     | 358            | 4                  | 5                    | 21                  | 388                      | 563                         | -175                     |
| 2019-2020 | 0            | 2                | -2                     | 301            | 1                  | 1                    | 24                  | 327                      | 474                         | -147                     |
| 2020-2021 | 1            | 5                | -4                     | 141            | 24                 | 3                    | 12                  | 180                      | 517                         | -337                     |
| Average   | 0            | 4                | -4                     | 312            | 7                  | 3                    | 24                  | 346                      | 558                         | -212                     |